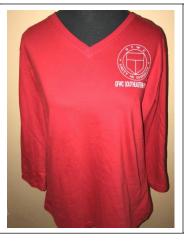

"Reaching Across the Region"
Wooden ornaments
The inner heart is acrylic, so light
will pass through

\$10.00

Great for awards and recognitions!

Ladies sizes
100% cotton
V-neck shirts

3/4 length sleeves
Navy and Red

Small, Medium, Large \$25.00

*X-Large, XX-Large* **\$30.00** 