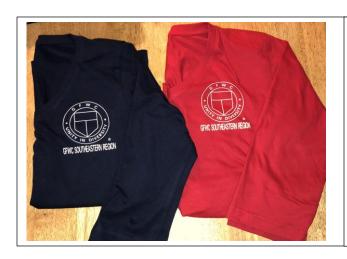

"Reaching Across the Region"
Wooden ornaments
The inner heart is acrylic, so light
will pass through

\$10.00

Great for awards and recognitions!

Ladies sizes
100% cotton
V-neck shirts

3/4 length sleeves
Navy and Red

Small, Medium, Large \$25.00

*X-Large, XX-Large* **\$30.00** 