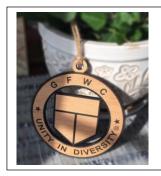

## GFWC Southeastern Region 2019 Fund Raising Pre Order Form

GFWC Emblem Wooden Ornament Size 4.31" tall 3.8" wide

\$10.00

Great for awards and recognitions!

Snap bracelets
\$10.00 for the Snap
\$20.00 for snap
and bracelet